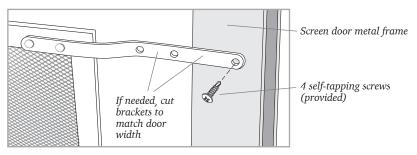

## Easy Installation:

- Installs easily and quickly on the interior-side of your storm door and requires only 4 self-tapping screws (included)
- 30" 32" 36" wide (Cut mounting brackets to size for 30" and 32" doors with hacksaw)