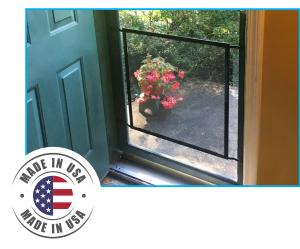

## **FEATURES:**

- Strong extruded frame construction
- Tough-Durable
- Stamped mesh resists being pushed out of the frame
- Safe "Close Weave" mesh keeps children's fingers from getting caught
- Provides extra safety for children keeps hands from going through the glass in storm doors
- Pet owners great for protecting screens from paws
- Prevents broken screens and windows
- Attractive styling Maintenance free
- Available in black, white and mill