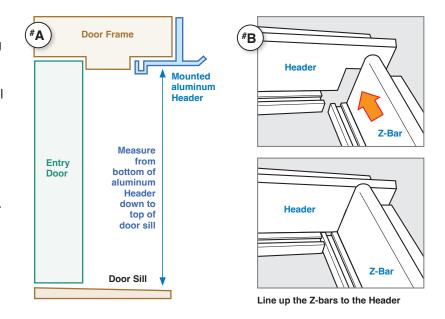

#### **Door Installation:**

- **Step 1.** Install aluminum Header into top door jamb. Center the Header in jamb then affix using the 3 pre-drilled screw holes (size 7 holes, size 6 screws). Screw into the center hole first.
- **Step 2.** Measure the distance from the bottom surface of mounted Header down to the sill (threshold) (see diagram #A). (e.g. a common distance is 81")
- **Step 3.** The Hinged Z-bar (with door attached) is approx. 2-1/2" longer than needed. Mark and cut the bottom of the Hinged Z-bar to exactly match the measurement from the Header to the sill. Do the same to the 'Plain' Z-bar.
- **Step 4.** Attach the door to door frame jamb by lining up the Hinged Z-bar to the mounted Header (see diagram #B). Mount the Z-bar by screwing 3 of the 6 screws into the pre-drilled holes. First install the top screw, then center and bottom screws. Only screw in half-way for now.
- **Step 5.** Next, install the Plain Z-bar to the opposite side of the door frame jamb also by lining up to the Header (diagram #B). Again screw in only 3 of the 6 screws in the predrilled holes. First on top, then center and bottom. Only screw in half-way for now.

Note: Double-check that there is an even gap on the three sides of the door opening.

Tighten the 3 screws on the Plain Z-bar first, then on the Hinged Z-bar. Next, add the remaining screws to the Plain Z-bar and Hinged Z-bar and tighten all.