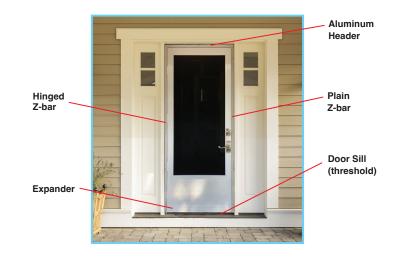

#### **Door Installation:**

- **Step 1.** Install aluminum Header into top door jamb. Center the Header in jamb then affix using the 3 pre-drilled screw holes (size 7 holes, size 6 screws). Screw into the center hole first.
- **Step 2.** Measure the distance from the bottom surface of mounted Header down to the sill (threshold) (see diagram #A). (e.g. a common distance is 81")
- **Step 3.** The Hinged Z-bar (with door attached) is approx. 2-1/2" longer than needed. Mark and cut the bottom of the Hinged Z-bar to exactly match the measurement from the Header to the sill. Do the same to the 'Plain' Z-bar.
- **Step 4.** Attach the door to door frame jamb by lining up the Hinged Z-bar to the mounted Header (see diagram #B). Mount the Z-bar by screwing 3 of the 6 screws into the pre-drilled holes. First install the top screw, then center and bottom screws. Only screw in half-way for now.
- **Step 5.** Next, install the Plain Z-bar to the opposite side of the door frame jamb also by lining up to the Header (diagram #B). Again screw in only 3 of the 6 screws in the predrilled holes. First on top, then center and bottom. Only screw in half-way for now.

**Step 6.** Adjust the Expander at the bottom of the door using the slotted screw holes. Allow the rubber sweep to just touch the door sill. Then tighten all screws.