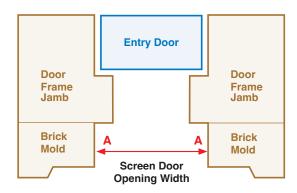

## **Screen Door Width Opening Size**

Measure width from A to A. Measure the top, middle and bottom of the Door Frame in between the Brick Mold. Use the smallest dimension.

A. inches