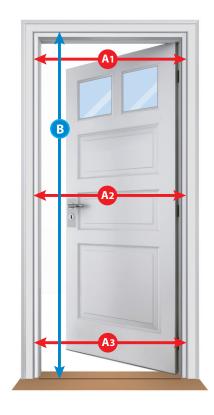

## **Screen Door Width Opening Size**

Measure width from A to A. Measure the top, middle and bottom of the Door Frame in between the Brick Mold. Use the smallest dimension.

A. inches

### **Screen Door Height Opening Size**

Measure height from **B** to **B**. Measure the left and right side of the Door Frame Header Height and Threshold. Use the smallest dimension.

Note: It is recommended that photos of all doors that are measured are attached with your order.