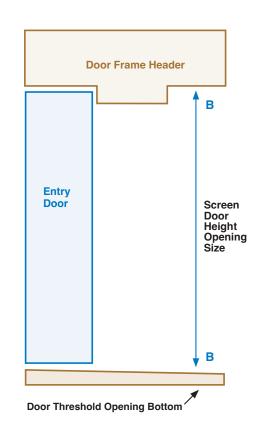

### **Screen Door Height Opening Size**

Measure height from **B** to **B**. Measure the left and right side of the Door Frame Header Height and Threshold. Use the smallest dimension.

Note: It is recommended that photos of all doors that are measured are attached with your order.