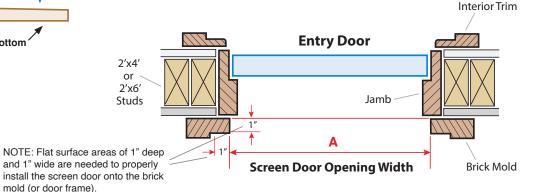

## **Screen Door Width Opening Size**

Measure width from A to A. Measure the top, middle and bottom of the Door Frame in between the Brick Mold. Use the smallest dimension.

A. inches

mold (or door frame).